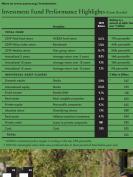

|    | 8,237.7                                    |                                               | 1,801.6                     | 78.1%                                                         |
| 2015                                        |                                 | 6,083.5                |    | 7,875.0                                    |                                               | 1,791.5                     | 77.3%                                                         |
| 2014                                        | 5                               | 5.681.1                | \$ | 7,592,1                                    | 1                                             | 1,911,0                     | 74.8%                                                         |





Active Membership

0.5% 0.4% 0.5% 0.4% Housing Livermore Authority Area First 5 of the Recreation Alameda County of & Park County Alameda District

> ACERA's Membership lectively share the risk

> > total members: 24,262 total members: 23,739

Pension Plan Funding Status

Membe ship Changes

3,653 2,831 1,228 940

2019

0

That's 65% of

nening ACERA

Enrolled **15,814** so for in Web Member Services of <u>ACERA.ORD/WHS</u>

2019