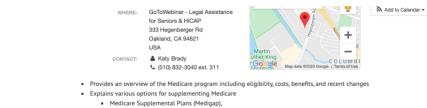

Please register for Understanding Medicare: An Overview of Coverage and Options on Sep 23, 2020 10:00 AM PDT at:

https://attendee.gotowebinar.com/register/6763101929352989707

After registering, you will receive a confirmation email containing information about joining the webinar