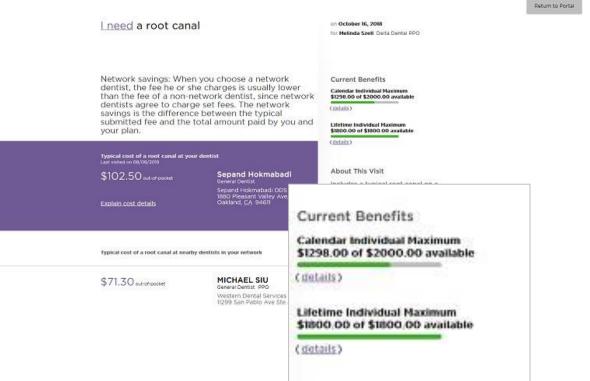

#### Maximums and deductibles

- An annual maximum is the total your plan pays for covered services each year
- A **deductible** is the amount you pay out of pocket before your plan begins to cover services

For coverage details, see your benefit highlights sheet.

#### Get a cost estimate

- Real-time, personalized cost estimates at your fingertips
- Compare costs at your current dentist to other dentists

#### Pre-treatment estimate

Recommended for dental work over \$300

Your dentist submits treatment plan

Delta Dental sends you and dentist an estimate of how much would be covered