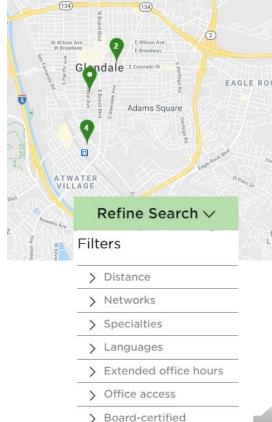

#### Find a PPO dentist

Click on **Refine search** to adjust the distance of the search or filter by specialty or language.

### Find a DeltaCare USA dentist

Click on **Refine search** to adjust the distance of the search or filter by specialty or language.