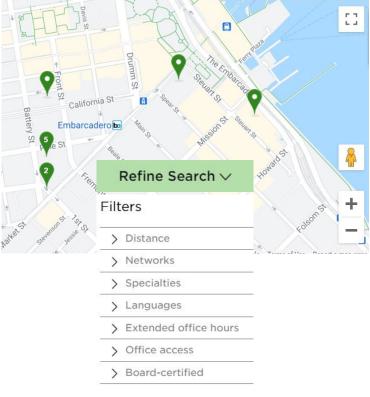

#### Find a PPO dentist

Click on **Refine search** to adjust the distance of the search or filter by specialty or language.

### Find a DeltaCare USA dentist

Click on **Refine search** to adjust the distance of the search or filter by specialty or language.