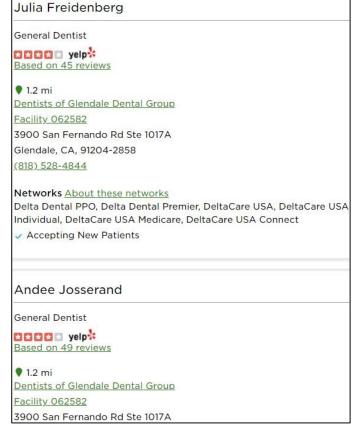

#### Find a PPO dentist

- 1. Go to deltadentalins.com.
- 2. Enter your location.
- 3. Select **Delta Dental PPO** as your network.
- 4. Click **Search**.

Q deltadentalins.com

#### Find a PPO dentist

Click on **Refine search** to adjust the distance of the search or filter by specialty or language.