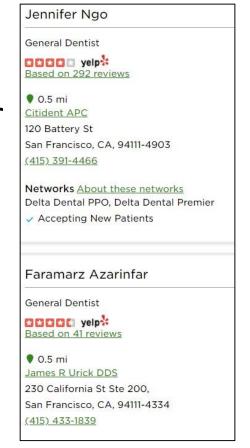

#### Find a PPO dentist

- 1. Go to deltadentalins.com.
- 2. Enter your location.
- 3. Select **Delta Dental PPO** as your network.
- 4. Click **Search**.

Q deltadentalins.com

#### Find a PPO dentist

Click on **Refine search** to adjust the distance of the search or filter by specialty or language.