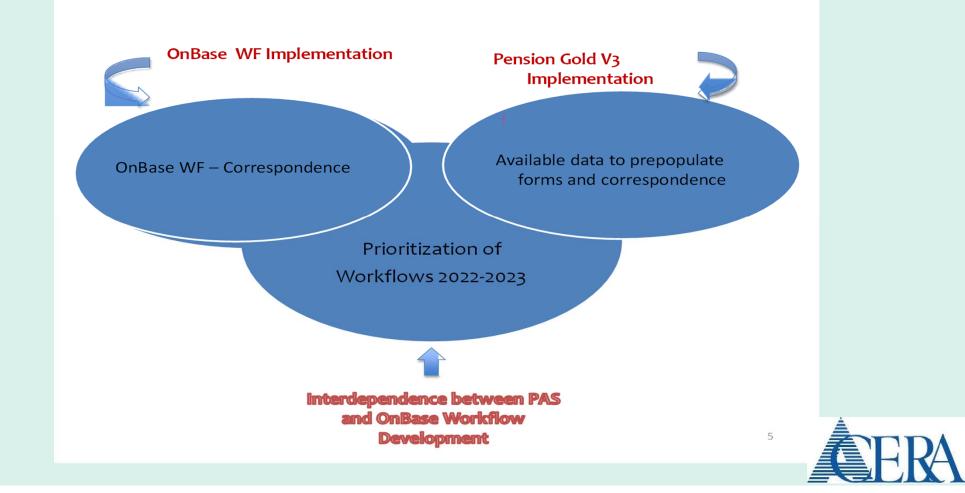

#### Pension Gold V3 Integrated System Project Update Presenters: Kathy Foster, Dana D'Arienzo

July 20th, 2023



## Agenda

- Overview PAS System Replacement Project
- Project Objectives
- Project Timeline and Activity Update
- Core Functionality Major Systems
- The Integrated System
- A Look Ahead



## Project Objectives

#### **PENSION GOLD**

- Centralize Processing, Verification in One System
- Automate Standard Benefit Calculations
- Enhanced Member and Employer Engagement
- Comprehensive Exception Management
- Transparency Pensionable Salary Review

#### ONBASE

- Increased efficiency Member Data Updates
- Targeted Document Views Specific Purpose
- Automation Forms and Correspondence Development
- Initiate Workflows with Member Requests





## ONBASE WORKFLOW- PENSION



## PENSION GOLD CORE FUNCTIONALITY

- Member Maintenance Member, Beneficiary, Demographic Data Records
- Employer Reporting Employer transmittal file posting and exception management
- Benefit Setup & Estimates Benefit Estimates, Benefit Processing
- Benefit Payroll Pay, track, reconcile and report on Pension Payroll activities Refunds, Insurance and Tax payments
- General Ledger Captures and reconciles payroll date



# ONBASE CORE

Document Management

- DIP Import high volumes of documents in an automated process for all file types
- Indexing Document Search
- Automated indexing benefits- (Sweeping): Pulling existing folders or file(s) imported into OnBase of previously scanned documents

Workflow Optimization

Streamlines communication between departments for assignment and tracking