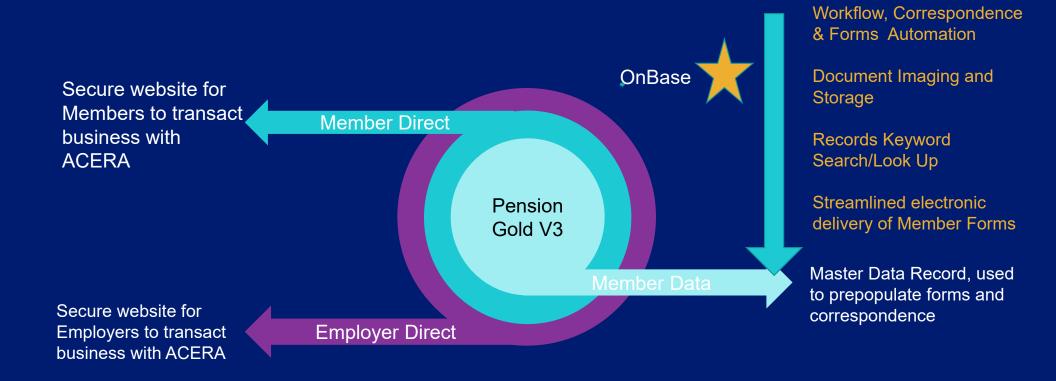

, track, reconcile and report on Pension Payroll activities Refunds, Insurance and Tax payments
- General Ledger Captures and reconciles payroll date



# ONBASE CORE

Document Management

- DIP Import high volumes of documents in an automated process for all file types
- Indexing Document Search
- Automated indexing benefits- (Sweeping): Pulling existing folders or file(s) imported into OnBase of previously scanned documents

Workflow Optimization

Streamlines communication between departments for assignment and tracking of work

- Automated Generation and Routing of Forms and Correspondence
- Case Manager and Workflow Tools
- Activity and KPI Dashboard Reporting
- Visual Snapshot of Work Activity by Processor, Ageing Work Item, Department



#### Pension Gold - OnBase Integrated System





#### A Look Ahead

- Member Direct Design and Implementation
  - Broadcast Messaging, E-Forms-Workflow Pairing, Member Benefit Estimate Self-Service, Direct Messaging by Free Form Texts by Member to ACERA
- Employer Direct Design and Implementation
  - System Generated Correspondences, Employer Education Planning
  - OnBase Implementation Beneficiary Maintenance Case Manager





#### **Thank You!**