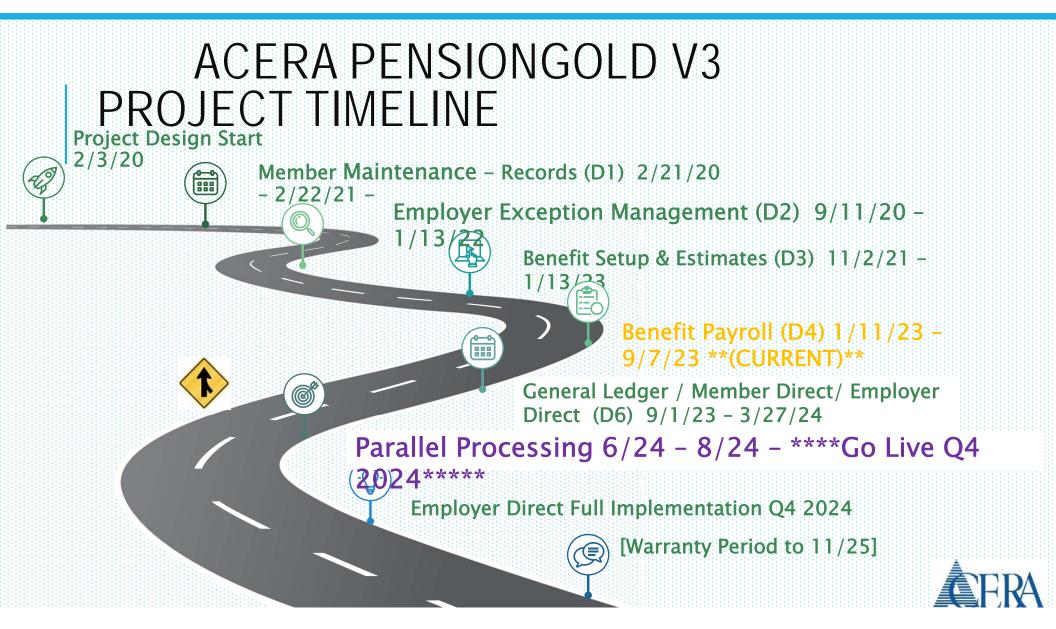

## PENSION GOLD CORE FUNCTIONALITY

- Member Maintenance Member, Beneficiary, Demographic Data Records
- Employer Reporting Employer transmittal file posting and exception management
- Benefit Setup & Estimates Benefit Estimates, Benefit Processing
- Benefit Payroll Pay, track, reconcile and report on Pension Payroll activities Refunds, Insurance and Tax payments
- General Ledger Captures and reconciles payroll date