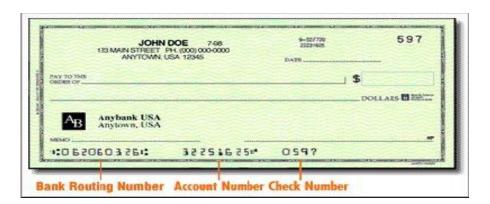

## **How to Set Up Direct Deposit with ACERA**

Step 1. Gather account information. You will need to provide the type of account <u>(checking or savings)</u> and your account number and routing number (RTN). The diagram below shows where to locate this information.